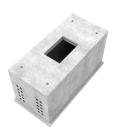

## PIT CONCRETE MANHOLE PF20

Product Code: 50201479

Infrastructure Products Australia work closely with key industry groups and authorities to develop its extensive precast concrete manhole range, delivering innovative project solutions proven for strength, durability and consideration of unique sector requirements.

MATERIAL

**Precast Concrete** 

SIZE

3900mm (L) x 1800mm (W) x 1950mm (D)

LOAD RATING

Б