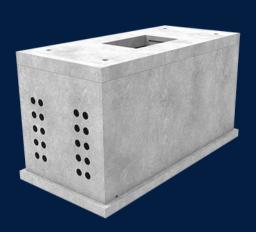

## PIT CONCRETE MANHOLE PF20

Product Code: 50201479

Infrastructure Products Australia work closely with key industry groups and authorities to develop its extensive precast concrete manhole range, delivering innovative project solutions proven for strength, durability and consideration of unique sector requirements.

MATERIAL

**Precast Concrete** 

SIZE

3900mm (L) x 1800mm (W) x 1950mm (D)

LOAD RATING

Б