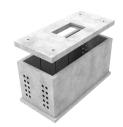

## Lifting Points and Removable Base

Lifting points and removal of the base allows for installation over existing services. Bases can also be poured in situ where required.