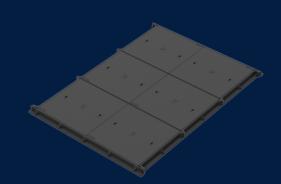

## ASSEMBLY MANHOLE FRAME AND COVER 6 PART

Product Code: 50201159

Our full Cast Iron Cover range delivers a durable and robust solution that can be applied in industry sectors including Communications, Energy, Transportation and Water.

MATERIAL

Ductile Cast Iron

SIZE

1326mm (L) x 57mm (W) x 149mm (D)

LOAD RATING

## Features & benefits

Superior design that meets Australian Standards

Infrastructure Products Australia cast iron cover range is designed and built up to a Class D load rating, meeting the Australian Standard AS/NZ 3996.