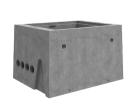

### PIT CONCRETE C1 CLASS D

Product Code: 50201208

Infrastructure Products Australia works closely with key industry groups and authorities to develop its extensive precast concrete cable pit range, delivering innovative solutions proven for their strength, durability and consideration of unique sector requirements.

MATERIAL

**Precast Concrete** 

SIZE

1600mm (L) x 1250mm (W) x 990mm (D)

LOAD RATING