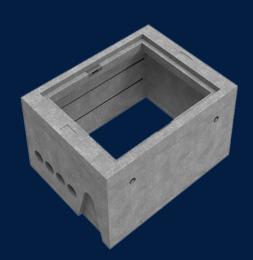

### PIT CONCRETE C1 CLASS D

Product Code: 50201208

Infrastructure Products Australia works closely with key industry groups and authorities to develop its extensive precast concrete cable pit range, delivering innovative solutions proven for their strength, durability and consideration of unique sector requirements.

MATERIAL

**Precast Concrete** 

SIZE

1600mm (L) x 1250mm (W) x 990mm (D)

LOAD RATING