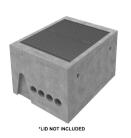

### PIT CONCRETE C1 CLASS D

Product Code: 50201208

Infrastructure Products Australia works closely with key industry groups and authorities to develop its extensive precast concrete cable pit range, delivering innovative solutions proven for their strength, durability and consideration of unique sector requirements.

MATERIAL

**Precast Concrete** 

SIZE

1600mm (L) x 1250mm (W) x 990mm (D)

LOAD RATING