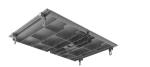

## AX S™ COVER GMS TO SUIT 1000×600 OPENING CLASS C

Product Code: 50201230

Infrastructure Products Australia works closely with key industry groups and authorities to develop its range of access covers. Our galvanised mild steel (GMS) covers deliver solutions proven for their durability and consideration of unique sector requirements.

## Full specifications

Material

GMS covers are constructed from galvanised mild steel to prevent premature rust and corrosion, thereby increasing the lifetime of the cover. GMS material provides a strong and robust solution for asset protection.

Features & benefits

Superior design that meets AU Standards

Infrastructure Products Australia' GMS cover range is designed and built up to a Class D load rating, meeting the Australian Standard AS/NZ 3996.

Hinged for OH&S

Infrastructure Products Australia' GMS cover range is hinged to meet OH&S standards, ensuring a safe and easy lift of the covers.

Locking and security capabilities

Our GMS cover range has locking and security capabilities to ensure the utmost protection for your valuable assets.