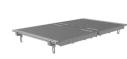

## AX S™ COVER GMS TO SUIT 1000×600 OPENING CLASS C

Product Code: 50201230

Infrastructure Products Australia works closely with key industry groups and authorities to develop its range of access covers. Our galvanised mild steel (GMS) covers deliver solutions proven for their durability and consideration of unique sector requirements.

## Full specifications

Material

GMS covers are constructed from galvanised mild steel to prevent premature rust and corrosion, thereby increasing the lifetime of the cover. GMS material provides a strong and robust solution for asset protection.

Features & benefits

Superior design that meets AU Standards

Infrastructure Products Australia' GMS cover range is designed and built up to a Class D load rating, meeting the Australian Standard AS/NZ 3996.

Hinged for OH&S

Infrastructure Products Australia' GMS cover range is hinged to meet OH&S standards, ensuring a safe and easy lift of the covers.

Locking and security capabilities

Our GMS cover range has locking and security capabilities to ensure the utmost protection for your valuable assets.