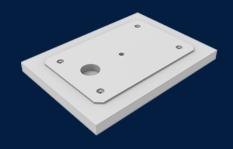

## FLOOR CONCRETE 1450X1050X119MM

Product Code: 50207507

Precast concrete base floor to suit Ultima Manhole Class B

Precast Concrete

1450mm (L) x 1050mm (W) x 100mm (D)

LOAD RATING

## **Full specifications**

| Material     | Precast Concrete base is manufactures using a<br>minimum 50MPa fibre reinforced concrete with full<br>steel mesh and bar reinforcement. Base section<br>can be provided as standard precast concrete<br>floor or In-situ concrete base. |
|--------------|-----------------------------------------------------------------------------------------------------------------------------------------------------------------------------------------------------------------------------------------|
| How it works | Connect Ultima and Base using general purpose bracket.                                                                                                                                                                                  |