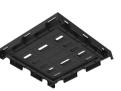

## COVER AND FRAME INFILL 762×762 CLASS B (77B)

Product Code: 50201392

Infrastructure Products Australia' robust cast iron cover range is used across a variety of industry sectors including telecommunications, energy, rail, defence, tradewaste and stormwater. Our cast iron cover range delivers solutions proven for their strength and durability.

## Variability in sizing

**Contact Us** 

Infrastructure Products Australia' cast iron covers come in singular, 2, 4 or 6 multipart cover assemblies, in addition to individual cast iron covers and frames, allowing you the flexibility of choice.