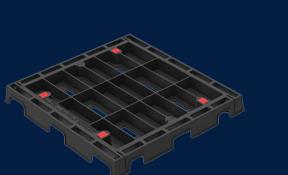

## COVER AND FRAME INFILL 762×762 CLASS B (77B)

Product Code: 50201392

Infrastructure Products Australia' robust cast iron cover range is used across a variety of industry sectors including telecommunications, energy, rail, defence, tradewaste and stormwater. Our cast iron cover range delivers solutions proven for their strength and durability.

## Variability in sizing

**Contact Us** 

Infrastructure Products Australia' cast iron covers come in singular, 2, 4 or 6 multipart cover assemblies, in addition to individual cast iron covers and frames, allowing you the flexibility of choice.