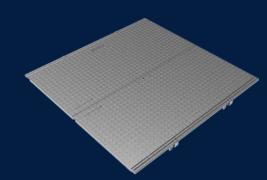

## AX S™ COVER GMS TO SUIT 1200×1200 OPENING CLASS C

Product Code: 50201852

Infrastructure Products Australia works closely with key industry groups and authorities to develop its range of access covers. Our galvanised mild steel (GMS) covers deliver solutions proven for their durability and consideration of unique sector requirements.

MATERIAL

Galvanised Mild Steel (GMS)

1334mm (L) x 1335mm (W) x (D)

LOAD RATING