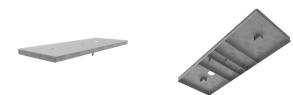

## AX S™ COVER GMS TO SUIT NO.8 LOCK ADAPT CLASS B

Product Code: 50201537

Infrastructure Products Australia works closely with key industry groups and authorities to develop its range of access covers. Our galvanised mild steel (GMS) covers deliver solutions proven for their durability and consideration of unique sector requirements.

GMS covers are constructed from galvanised mild

steel to prevent premature rust and corrosion, thereby increasing the lifetime of the cover. GMS material provides a strong and robust solution for asset protection.