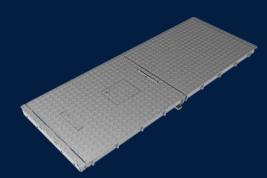

## AX S™ SCEC SL1 C2 COVER GMS BARRI BOLT

Product Code: 50201992

Infrastructure Products Australia works closely with key industry groups and authorities to develop its range of SCEC Approved covers. Our galvanised mild steel (GMS) covers deliver solutions proven for their durability and consideration of unique sector requirements.

MATERIAL

Galvanised Mild Steel (GMS)

1302mm (L) x 498mm (W) x 113mm (D)

LOAD RATING

## Features & benefits

Hinged for OH&S

GMS cover range is hinged to meet OH&S standards, ensuring a safe and easy lift of the

Encasement options available

Our GMS covers have various encasement options available to ensure that your cover fits precisely with your pit of choice.