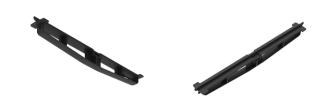

## **CROSSBAR MANHOLE 832MM LOCKING**

Product Code: 50201870

MATERIAL
Ductile Cast Iron

SIZE 832mm (L) x 70mm (W) x 60mm (D)

## **Full specifications**

Material

Ductile iron covers are manufactured from spheroidal graphite cast iron to achieve specified tensile strength and elongation requirements. Cubis' ductile iron covers are in accordance with requirement specified in AS1831 and AS3996. Ductile iron covers can be utilised in variety of applications to meet strength and durability requirements.