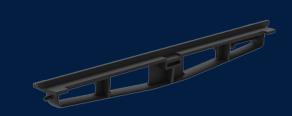

## **CROSSBAR MANHOLE 832MM LOCKING**

Product Code: 50201870

MATERIAL
Ductile Cast Iron

SIZE 832mm (L) x 70mm (W) x 60mm (D)

## **Full specifications**

Material

Ductile iron covers are manufactured from spheroidal graphite cast iron to achieve specified tensile strength and elongation requirements. Cubis' ductile iron covers are in accordance with requirement specified in AS1831 and AS3996. Ductile iron covers can be utilised in variety of applications to meet strength and durability requirements.