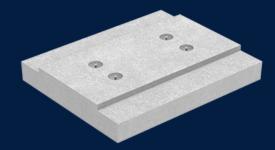

## BASE SLAB TMR 600-2A 1200MM NOMINAL LENGTH

Product Code: 50207210

Base slabs are TMR approved products and they were designed to create a flat base for box culverts. They are made out of fibre reinforced concrete that has a lifespan of 100 years.

MATERIAL

**Precast Concrete** 

SIZE

1200mm (L) x 600mm (W) x 280mm (D)

LOAD RATING

## Features & benefits

High flow drainage

Base slabs help channel the water away quickly to prevent flooding.

"U" shape

When the box culverts are inverted, base slab becomes the roof of the culvert.

Australian Standards

AS 3996: 2019

How it works

Base slabs are dropped into place followed by box culverts. If box culverts run parallel, then a link slab is placed in between to enclose the middle conduit. Minimal amount of backfill is required to complete the project.