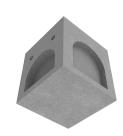

## PIT CONCRETE 450X450X600X100MM REBATE STORM WATER CLASS D

Product Code: 50201626

Infrastructure Products Australia' precast concrete stormwater pits offer a comprehensive range of pits to ensure the best solution is available for your individual project needs. Standard, heavy duty and bespoke stormwater pits are available with knockout options.

MATERIAL

**Precast Concrete** 

SIZE

650mm (L) x 650mm (W) x 705mm (D)

LOAD RATING