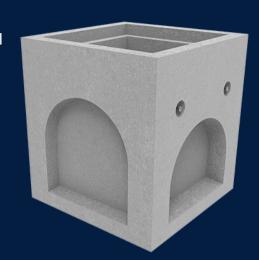

## PIT CONCRETE 450X450X600X100MM REBATE STORM WATER CLASS D

Product Code: 50201626

Infrastructure Products Australia' precast concrete stormwater pits offer a comprehensive range of pits to ensure the best solution is available for your individual project needs. Standard, heavy duty and bespoke stormwater pits are available with knockout options.

MATERIAL

**Precast Concrete** 

SIZE

650mm (L) x 650mm (W) x 705mm (D)

LOAD RATING

## Features & benefits

Risers, Covers and Grates Available as a Set

Risers are available to permit flexibility in meeting drain pipe depth requirements. Robust covers and grates are available to suit most light industrial or commercial applications.