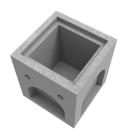

## PIT CONCRETE 450X450X600X100MM REBATE STORM WATER CLASS D

Product Code: 50201626

Infrastructure Products Australia' precast concrete stormwater pits offer a comprehensive range of pits to ensure the best solution is available for your individual project needs. Standard, heavy duty and bespoke stormwater pits are available with knockout options.

MATERIAL

**Precast Concrete** 

SIZE

650mm (L) x 650mm (W) x 705mm (D)

LOAD RATING