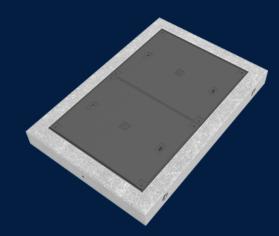

# TURRET CONCRETE 150MM 1370X900X150 WITH TELSTRA 2 PART CLASS B

Product Code: 50201491

MATERIAI

Ductile Cast Iron, Precast Concrete

SIZE

1500mm (L) x 1030mm (W) x 150mm (D)

В

LOAD RATING

#### Telstra Approved

The 2 part cast iron cover set has cast in Telstra logos. The entire assembly is a Telstra approved produc