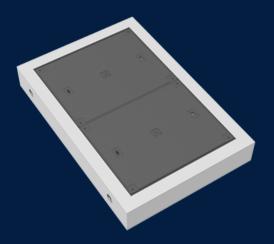

## PIT CONCRETE MANHOLE TURRET 200MM

Product Code: 50201492

1465mm (L) x 990mm (W) x 200mm (D)

## Features & benefits

Telstra Approved

The 2 part cast iron cover set has cast in Telstra logos. The entire assembly is a Telstra approved product

Retro fitable

Can be added to existing manholes to raise entry if ground level changes, previous turret must be removed first.