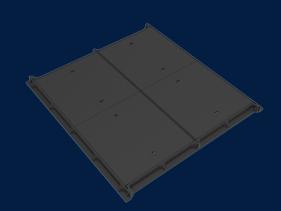

## ASSEMBLY MANHOLE FRAME AND COVER 4 PART

Product Code: 50201032

Our full Cast Iron Cover range delivers a durable and robust solution that can be applied in industry sectors including Communications, Energy, Transportation and Water. This 4 part Manhole cover/frame assembly can be used with PF4, PF12 and PF20 Manholes

MATERIAL

Ductile Cast Iron

SIZE

1420mm (L) x 1329mm (W) x 60mm (D)

LOAD RATING