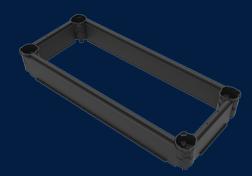

## **HS6 RING SECTION**

Product Code: 50202357

Additional HS6 Riser Ring that will assist in bringing your pit to ground level.

MATERIAL

High Density Polyethylene (HDPE)

SIZE

1020mm (L) x 550mm (W) x 170mm (D)