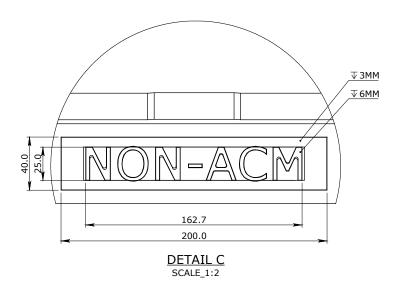

NON-ACM C

TOLERANCE NOTES:

1. CONCRETE TOLERANCES TO BE INCONJUCTION / ACCORDANCE WITH AS3600 - CONCRETE STRUCTURES

2. WHEN A BROOME FINISH IS REQUIRED THE GENERAL TOLERANCE SUPERCEEDS THE FLATNESS TOLERANCE

3. WALL THICKNESS - DIMENSION AS NOTED IS MINIMUM THICKNESS ONLY

4. CONCRETE GRADE - 40MPA UNLESS NOTED OTHERWISE

5. DIMENSIONS ARE NOT INCLUSIVE OF SEALANTS OF JOINTS

6. SURFACE FINISH - CLASS 4 (AS3610.1)