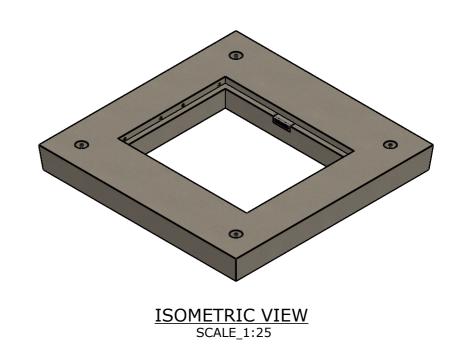

1mm IN 200mm UP TO

A MAXIMUM OF 20mm

Infrastructure Products Australia PEQ DOCUMENT #: A CRH COMPANY

1110.32Kg REEVES COURT 40MPA CONCRETE BREAKWATER, VIC 3219

91 STRADBROKE STREET HEATHWOOD, QLD 4110

| DRAFTED DATE:              | PART/PRODUCT #                                                                                                 | QUOT  | E #        | ORDER # |           |  |  |  |
|----------------------------|----------------------------------------------------------------------------------------------------------------|-------|------------|---------|-----------|--|--|--|
| 2/07/2024                  | 50202436                                                                                                       |       |            |         |           |  |  |  |
| DRAFTED BY:                | REINFORCEMENT COMPUTATION                                                                                      | PIT # | PIT #      |         | ITEM TYPE |  |  |  |
| MLEE                       |                                                                                                                |       |            |         |           |  |  |  |
| DATE LAST SAVED:           | CLIENT                                                                                                         |       |            |         |           |  |  |  |
| 11/07/2024                 | INFRASTRUCTURE AUSTRALIA PRODUCTS                                                                              |       |            |         |           |  |  |  |
| LAST SAVED BY:             | PROJECT DESC                                                                                                   |       |            |         |           |  |  |  |
| MLEE                       | CATALOGUE PRODUCTS                                                                                             |       |            |         |           |  |  |  |
| ⊕ € ∃                      | PRAWYING NAME  [ENCASEMENT SCEC 1800x1800x200 TO SUIT AX S™ SCEC SL1 TO SUIT 1100x900 OPENING COVER GMS]  REV. |       |            |         |           |  |  |  |
| DRAWN TO AS 1100           | DRAWING #                                                                                                      | PAGE  | SHEET SIZE | SCALE   |           |  |  |  |
| DO NOT SCALE<br>FROM SHEET | 50202436                                                                                                       | 1/1   | A3         | 1:20    | )         |  |  |  |