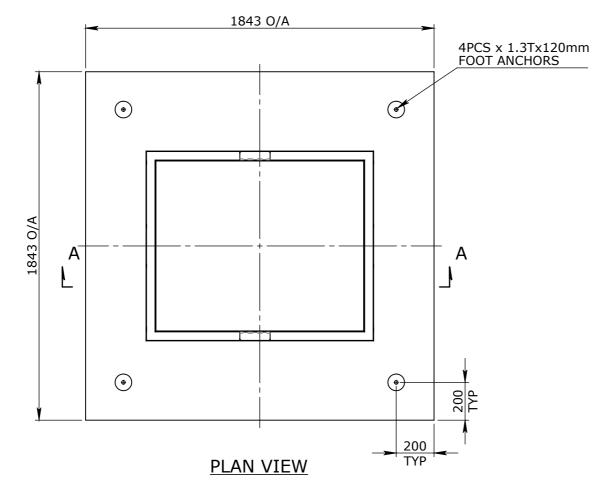

1mm IN 200mm UP TO

A MAXIMUM OF 20mm

Infrastructure Products Australia PEQ DOCUMENT #: A CRH COMPANY

1110.32Kg REEVES COURT 40MPA CONCRETE BREAKWATER, VIC 3219

91 STRADBROKE STREET HEATHWOOD, QLD 4110

| DRAFTED DATE:              | PART/PRODUCT #                                                                                                 | QUOT  | E #        | ORDER # |           |  |  |  |
|----------------------------|----------------------------------------------------------------------------------------------------------------|-------|------------|---------|-----------|--|--|--|
| 2/07/2024                  | 50202436                                                                                                       |       |            |         |           |  |  |  |
| DRAFTED BY:                | REINFORCEMENT COMPUTATION                                                                                      | PIT # | PIT #      |         | ITEM TYPE |  |  |  |
| MLEE                       |                                                                                                                |       |            |         |           |  |  |  |
| DATE LAST SAVED:           | CLIENT                                                                                                         |       |            |         |           |  |  |  |
| 11/07/2024                 | INFRASTRUCTURE AUSTRALIA PRODUCTS                                                                              |       |            |         |           |  |  |  |
| LAST SAVED BY:             | PROJECT DESC                                                                                                   |       |            |         |           |  |  |  |
| MLEE                       | CATALOGUE PRODUCTS                                                                                             |       |            |         |           |  |  |  |
| ⊕ € ∃                      | PRAWYING NAME  [ENCASEMENT SCEC 1800x1800x200 TO SUIT AX S™ SCEC SL1 TO SUIT 1100x900 OPENING COVER GMS]  REV. |       |            |         |           |  |  |  |
| DRAWN TO AS 1100           | DRAWING #                                                                                                      | PAGE  | SHEET SIZE | SCALE   |           |  |  |  |
| DO NOT SCALE<br>FROM SHEET | 50202436                                                                                                       | 1/1   | A3         | 1:20    | )         |  |  |  |