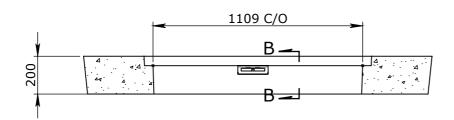

## **SURFACE FINISH**

• ENCASEMENT TOP: BROOM FINISH

• ALL SIDES: OFF-FORM FINISH

909 C/O **4**∶4 .

**SECTION A-A** 

**SECTION B-B** 

TOLERANCE:

TOLERANCE NOTES: